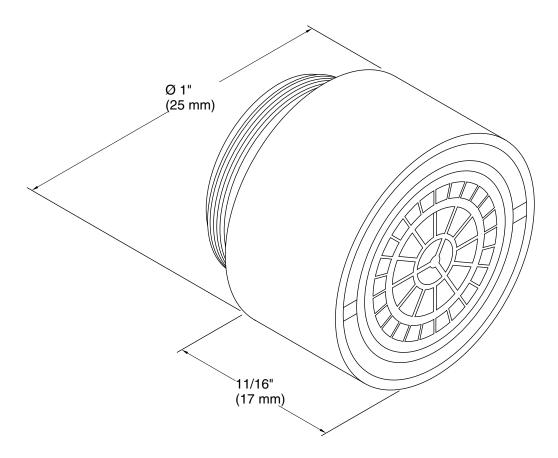

# **Technical Information**

All product dimensions are nominal.

Material: Brass